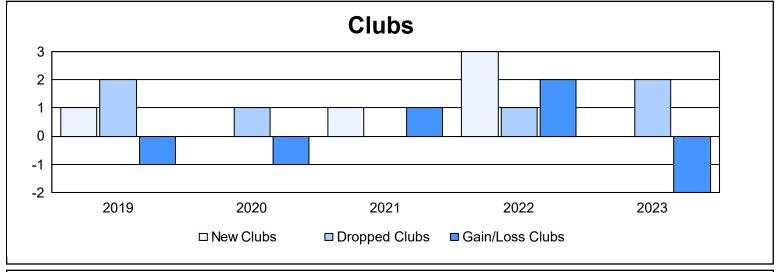

District 117 B

As of June 2023 Cumulative

| Year      | New<br>Clubs | Dropped<br>Clubs | Gain/<br>Loss<br>Clubs | New<br>Members | Charter<br>Members | Reinstate<br>Members | Transfer<br>Members | Total<br>Member<br>Added | Total<br>Members<br>Dropped | Gain/<br>Loss<br>Members |
|-----------|--------------|------------------|------------------------|----------------|--------------------|----------------------|---------------------|--------------------------|-----------------------------|--------------------------|
| 2018-2019 | 1            | 2                | -1                     | 88             | 23                 | 7                    | 4                   | 122                      | 133                         | -11                      |
| 2019-2020 | 0            | 1                | -1                     | 46             | 6                  | 2                    | 4                   | 58                       | 176                         | -118                     |
| 2020-2021 | 1            | 0                | 1                      | 140            | 23                 | 9                    | 12                  | 184                      | 150                         | 34                       |
| 2021-2022 | 3            | 1                | 2                      | 147            | 67                 | 5                    | 2                   | 221                      | 183                         | 38                       |
| 2022-2023 | 0            | 2                | -2                     | 93             | 3                  | 6                    | 5                   | 107                      | 146                         | -39                      |
| Average   | 1            | 1                | 0                      | 103            | 24                 | 6                    | 5                   | 138                      | 158                         | -19                      |